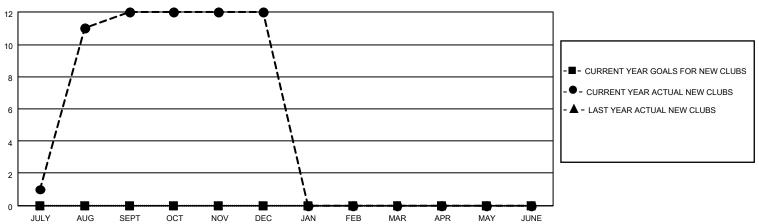

## GOALS AND ACTUAL NEW CLUBS CUMULATIVE

## MONTHLY MEMBERSHIP PROGRESS REPORT

LOCATION NEPAL District 325 C Results as of: 12/31/2022

| Clubs RESULTS FOR 2022-2023 |   |    |    | Members RESULTS FOR 2022-2023 |   |     |     |
|-----------------------------|---|----|----|-------------------------------|---|-----|-----|
|                             |   |    |    |                               |   |     |     |
| JULY/AUG/SEPT               | 0 | 12 | 0  | JULY/AUG/SEPT                 | 0 | 571 | 261 |
| OCT/NOV/DEC                 | 0 | 0  | 10 | OCT/NOV/DEC                   | 0 | 79  | 203 |
| JAN/FEB/MAR                 | 0 | 0  | 0  | JAN/FEB/MAR                   | 0 | 0   | 0   |
| APR/MAY/JUNE                | 0 | 0  | 0  | APR/MAY/JUNE                  | 0 | 0   | 0   |