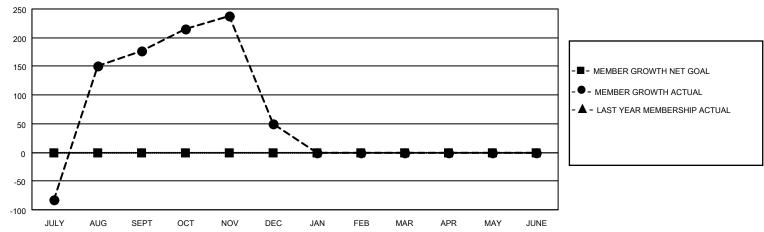

## GOALS AND ACTUAL MEMBERS CUMULATIVE

| DROPPED CLUBS: 10 |     | 67 CLUBS OF 166 ADDED 1 OR<br>MORE NEW MEMBERS | GENDER DISTRIBUTION            |                |  |
|-------------------|-----|------------------------------------------------|--------------------------------|----------------|--|
|                   |     | WORL NEW WEINBERG                              | MALE                           | 2,688 (69.57%) |  |
|                   |     |                                                | FEMALE 1,176 (30.43%)          |                |  |
| DROPPED MEMBERS   |     |                                                | NON BINARY                     | 0 (0.00%)      |  |
|                   |     |                                                | PREFER NOT TO ANSWER 0 (0.00%) |                |  |
| DECEASED          | 8   |                                                |                                |                |  |
| CLUB CANCELLED    | 140 | CLICK HERE FOR CUMULATIVE                      | TOTAL FAMILY UNIT MEMBERS      | 3,504          |  |
| OTHER             | 318 | MEMBERSHIP DATA                                |                                |                |  |
| TOTAL             | 466 |                                                | FAMILY MEMBERS PAYING HAI      | LF DUES 2,650  |  |
|                   |     |                                                |                                |                |  |

## MONTHLY MEMBERSHIP PROGRESS REPORT

LOCATION NEPAL District 325 C Results as of: 12/31/2022

| Clubs RESULTS FOR 2022-2023 |   |    |    | Members RESULTS FOR 2022-2023 |   |     |     |
|-----------------------------|---|----|----|-------------------------------|---|-----|-----|
|                             |   |    |    |                               |   |     |     |
| JULY/AUG/SEPT               | 0 | 12 | 0  | JULY/AUG/SEPT                 | 0 | 571 | 261 |
| OCT/NOV/DEC                 | 0 | 0  | 10 | OCT/NOV/DEC                   | 0 | 79  | 203 |
| JAN/FEB/MAR                 | 0 | 0  | 0  | JAN/FEB/MAR                   | 0 | 0   | 0   |
| APR/MAY/JUNE                | 0 | 0  | 0  | APR/MAY/JUNE                  | 0 | 0   | 0   |